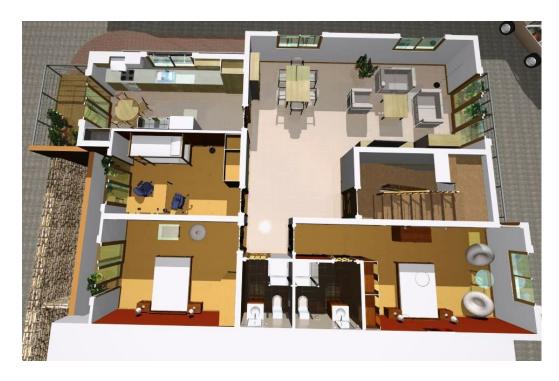

Here is a graphic showing the large and well designed apartments. A large communal roof terrace is included.

**CV128** 

Floor plan of apartment showing large living area's with separate kitchen.

Garage parking for two large vehicles