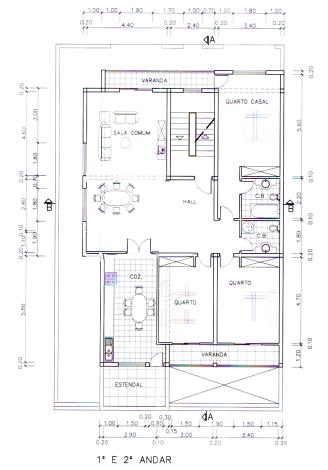

Here is a graphic showing the large and well designed apartments. A large communal roof terrace is included.

**CV128** 

Floor plan of apartment showing large living area's with separate kitchen.

Garage parking for two large vehicles