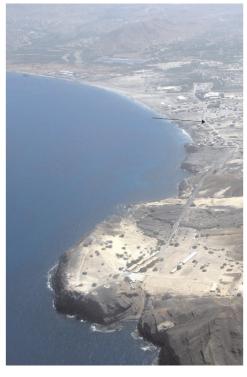

- ► CV128
- **€**100,000
- Sq.m 155
- Area:
  Lazareto,
  Mindelo,
  Sao Vicente

Photograph showing the distance from the shoreline. The island of Santo Antao can be seen in

the distance to the left, and the other side of Mindelo bay to the right.